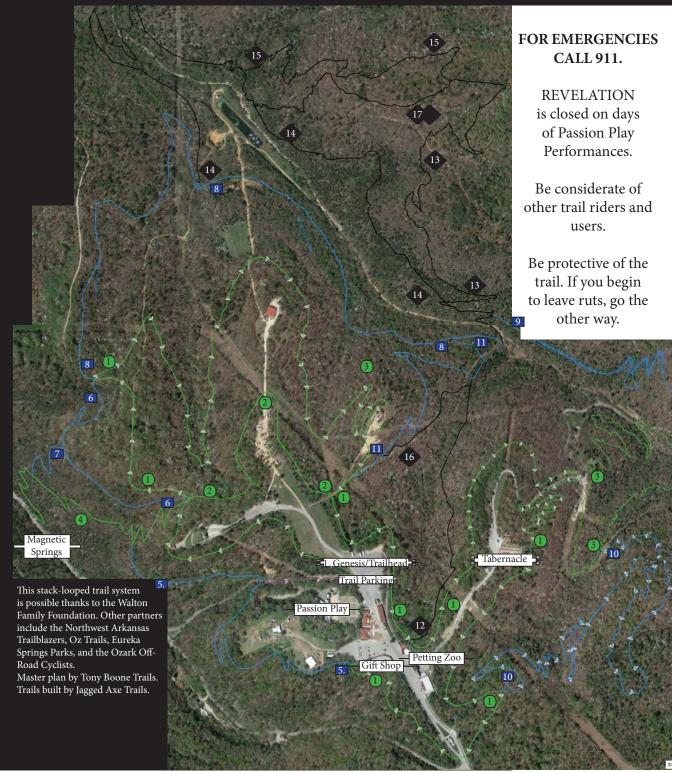

## GREATPASSIONPLAY.ORG/TRAILS

## Beginner Trails

- 1. Genesis: 4.3 miles
- 2. Exodus: .5 miles
- 3. Revelation: 2 miles
- 4. The Lord's Prayer: .6 miles

(Connects to Magnetic Springs)

## **Intermediate Trails**

- 5. Holy Roller: .7 miles
- 5. Holy Koller. ./ Illies
- 6. Temptation: .4 miles 7. Salvation: .15 miles
- 8. Good Samaritan: 1 mile
- 9. Roman Road: .8 miles
- 10. Passover: 2 miles 11. Forgiveness: .6 miles

## **Expert Trails**

- 12. Atonement: .5 miles
- 13. Ascension: 1 mile
- 14. Hallelujah: 1 mile
- 15. Nineveh: .6 miles
- 16. Rapture: .4 mile jump-line
- 17. Deliverance: .4 miles

Trail Closures are online at <a href="https://www.facebook.com/groups/passionplaytrails/">https://www.facebook.com/groups/passionplaytrails/</a> Comprehensive Route Information is available at https://www.trailforks.com/region/passion-play-24483/